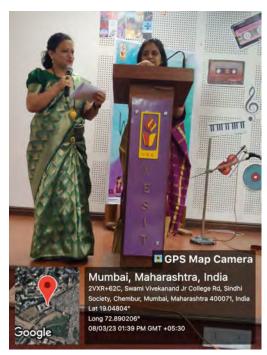

#### **About the Event**

International Women's Day is an occasion to celebrate the progress made towards achieving gender equality and women's empowerment but also to critically reflect on those accomplishments and strive for a greater momentum towards gender equality worldwide. It is a day to recognize the extraordinary acts of women and to stand together, as a united force, to advance gender equality around the world. International Women's Day was celebrated at Vivekanand education Society's Institute of Technology on 8th March, 2023. The purpose of celebrating Women's Day was sensitization about "Gender equality and women's empowerment". At the outset of the program Vice Principal, Dr.(Mrs.) M. Vijayalaksmi gave a short speech on Women's Day. The theme of the program was DigiAll: Innovation and Technology for Gender Equality and EmbraceEquality.

#### Gallery of the event

Mrs. Arati Sawant & Mrs. Yugchhaya Dhote hosting the event guest

Dr. (Mrs.) M. Vijayalakshmi, Vice Principal, VESIT felicitating the