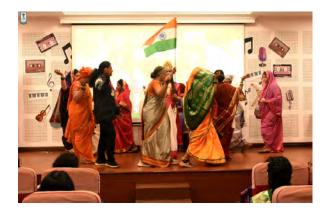

Dr. Sujata Khedkar, Associate Professor Computer Engineering presented an audio-visual presentation on chatGPT. Women leader fashion parade was presented by non-teaching faculty. It was directed and coordinated by Mrs. Sai Dhoble and Mrs. Sujata Khandaskar. The event was hosted by Mrs. Arati Swant and Mrs. Yugchhaya Dhote. They also planned some games and quizzes for the participants. Ms. Akshata Agarwal, a first year engineering student, showcased self defense.