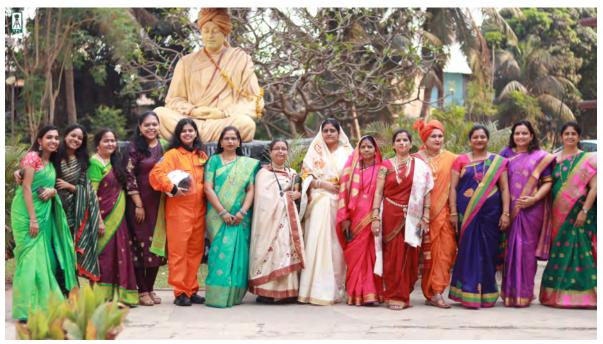

#### **About the Event**

International Women's Day is an occasion to celebrate the progress made towards achieving gender equality and women's empowerment but also to critically reflect on those accomplishments and strive for a greater momentum towards gender equality worldwide. It is a day to recognize the extraordinary acts of women and to stand together, as a united force, to advance gender equality around the world. International Women's Day was celebrated at Vivekanand education Society's Institute of Technology on 8th March, 2023. The purpose of celebrating Women's Day was sensitization about "Gender equality and women's empowerment". At the outset of the program Vice Principal, Dr.(Mrs.) M. Vijayalaksmi gave a short speech on Women's Day. The theme of the program was DigiAll: Innovation and Technology for Gender Equality and EmbraceEquality.

The session on Sound Healing was organized by Women Development Cell(WDC). The power of music to integrate and cure is quite fundamental. It is the profound non-chemical

#### **Institute of Technology**

(Affiliated to University of Mumbai, Approved by AICTE & Recognized by Govt. of Maharashtra)

treatment for Body, Mind and Soul. Sound Frequencies help solve the Health, Wealth and Relationship issues. Sound Frequencies are scientific, easy and effective. It is also now a part of mainstream medicine. Looking into benefits of sound healing WDC organized a session on the same. Mrs. Nina Softa, Certified Sound Therapist and Cancer Counsellor and Survivor and Mrs. Priti Patil, Sound Therapist with a reputed hospital and Women Empowerment Coach conducted a session effectively.

Dr. Sujata Khedkar, Associate Professor Computer Engineering presented an audio-visual presentation on chatGPT. Women leader fashion parade was presented by non-teaching faculty. It was directed and coordinated by Mrs. Sai Dhoble and Mrs. Sujata Khandaskar. The event was hosted by Mrs. Arati Swant and Mrs. Yugchhaya Dhote. They also planned some games and quizzes for the participants. Ms. Akshata Agarwal, a first year engineering student, showcased self defense.

In the concluding ceremony Dr. Nandini Ammanagi expressed a sincere vote of thanks to the guests, coordinators, participants and the audience.

#### Gallery of the event

Mrs. Arati Sawant & Mrs. Yugchhaya Dhote hosting the event guest

Dr. (Mrs.) M. Vijayalakshmi, Vice Principal, VESIT felicitating the