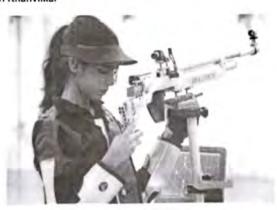

#### INTERCOLLEGIATE EVENTS:

1 SHOOTING -

#### Janhavi Khanvilkar

VESIT student Janhavi Khanvilkar(D11AD) won the Mumbai University Inter Zonal Shooting Tournament(Event-Peep Sight Air Rifle with performance-1779pts.) held at Prabodhankar Thackeray Krida Sankul Ville Parle(E)