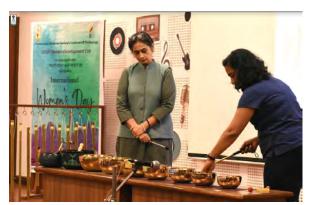

The session on Sound Healing was organized by Women Development Cell(WDC). The power of music to integrate and cure is quite fundamental. It is the profound non-chemical

#### **Institute of Technology**

(Affiliated to University of Mumbai, Approved by AICTE & Recognized by Govt. of Maharashtra)

treatment for Body, Mind and Soul. Sound Frequencies help solve the Health, Wealth and Relationship issues. Sound Frequencies are scientific, easy and effective. It is also now a part of mainstream medicine. Looking into benefits of sound healing WDC organized a session on the same. Mrs. Nina Softa, Certified Sound Therapist and Cancer Counsellor and Survivor and Mrs. Priti Patil, Sound Therapist with a reputed hospital and Women Empowerment Coach conducted a session effectively.

### **Institute of Technology**

Session on Sound Healing