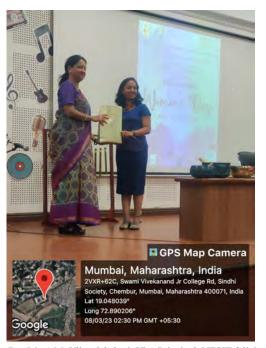

#### Gallery of the event

Mrs. Arati Sawant & Mrs. Yugchhaya Dhote hosting the event guest

Dr. (Mrs.) M. Vijayalakshmi, Vice Principal, VESIT felicitating the