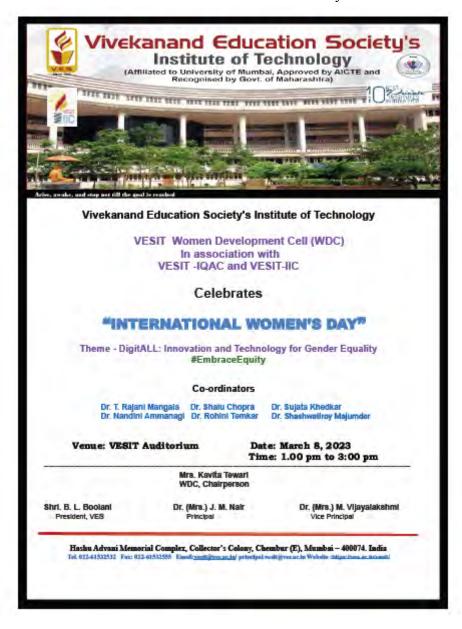

### **International Women's Day**

DigiAll: Innovation and Technology for Gender Equality #EmbraceEquality

8th March 2023

Organized by: Women Development Cell

In Association with VESIT-IQAC and VESIT-IIC

(Hashu Advani Memorial Complex, Collectors Colony Chembur (East), Mumbai – 400 074)

#### **About the Event**

International Women's Day is an occasion to celebrate the progress made towards achieving gender equality and women's empowerment but also to critically reflect on those accomplishments and strive for a greater momentum towards gender equality worldwide. It is a day to recognize the extraordinary acts of women and to stand together, as a united force, to advance gender equality around the world. International Women's Day was celebrated at Vivekanand education Society's Institute of Technology on 8th March, 2023. The purpose of celebrating Women's Day was sensitization about "Gender equality and women's empowerment". At the outset of the program Vice Principal, Dr.(Mrs.) M. Vijayalaksmi gave a short speech on Women's Day. The theme of the program was DigiAll: Innovation and Technology for Gender Equality and EmbraceEquality.